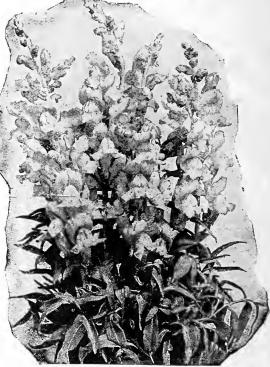

## **Historic, Archive Document**

Do not assume content reflects current scientific knowledge, policies, or practices.

Semi-Double of the Clearest Possible Shade of Scarlet, is Early in Bloom and Flowers Very Freely During the Entire Season

It grows compact medium dwarf, with lustrous green foliage and throws up gigantic flowerheads very ireely. We claim it to have the largest flowerheads of any of the Bedding Geraniums. The individual blooms frequently measure 2½ inches across. **PRICES TO THE FLORIST TRADE.** From 2½-inch pots, per dozen, 85c.; 25 for \$1.25; \$4.50 per 100; \$40.00 per 1000.